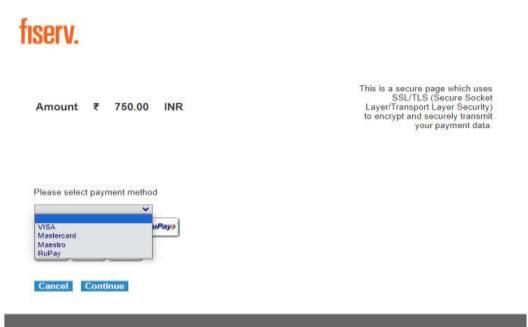

• Here payment mode selected as credit/debit card, below screen will be appear. Select card type, then click on continue.

• Fill the details of your credit/debit card then click on continue.

This is a secure page which uses SSL/TLS (Secure Socket Layer/Transport Layer Security) to encrypt and securely transmit your payment data.

http://www.ncode.in | https://www.ncodesolutions.com | www.nprocure.com