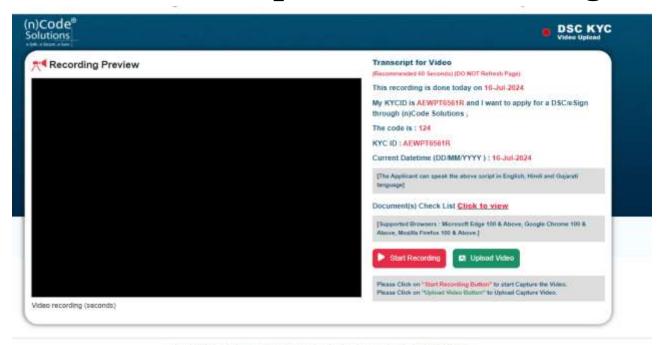

## • System will re-direct to Video capturing page

- On Video recording screen Click on red button "start recording" to capture the Video
- After capturing video click on Green button "Upload Video". Your Video will be uploaded on this stage.