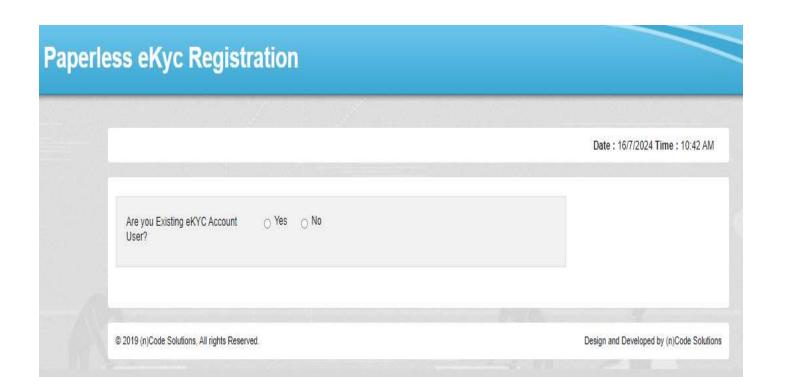

- Enter OTP received on mobile
- Enter Captcha shown on screen, then click on submit.

• New User can select "NO" on below screen if eKYC account not exists.

• Click on PAN based registration.

• Fill all the details then click on consent and "Submit EKYC details".