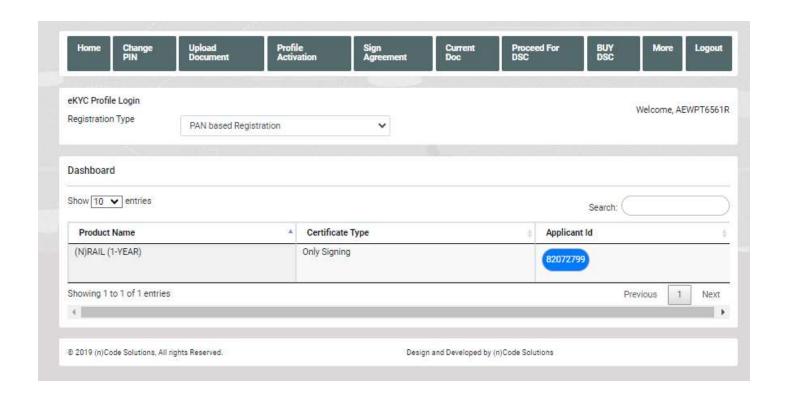

• Click on "Proceed for DSC" option to complete

eSign.

## • Click on Applicant ID shown on blue button.

• Click on consent then click on submit.

| eKVC Profile Login<br>Registration Type                                                        | PUN based Ragion                                                                                         | nerion.                                                                                                                                                         | ~                         |                                                                          |                    |  | Visicone, A | EHPT456 |
|------------------------------------------------------------------------------------------------|----------------------------------------------------------------------------------------------------------|-----------------------------------------------------------------------------------------------------------------------------------------------------------------|---------------------------|--------------------------------------------------------------------------|--------------------|--|-------------|---------|
|                                                                                                | haar Number   Droin                                                                                      | g License Pessignin<br>photo & alphed by applica                                                                                                                |                           |                                                                          |                    |  | 6           | )       |
| Applicant document                                                                             | ABINPTAGANG                                                                                              |                                                                                                                                                                 |                           |                                                                          |                    |  |             | 4       |
| (3) 60T Number (e.g. 11<br>62T Number<br>(3) Applicant Namer                                   |                                                                                                          |                                                                                                                                                                 |                           | VESSEY AUT                                                               |                    |  |             |         |
| (D Union Small Or                                                                              | H4TT                                                                                                     |                                                                                                                                                                 |                           | (S) Unique Mobile No.*                                                   |                    |  |             |         |
| ngrivedignoccials                                                                              |                                                                                                          |                                                                                                                                                                 |                           | erfector?                                                                |                    |  |             |         |
| (S) Residental / Office I<br>M-GOL, MULLISUS CO                                                |                                                                                                          | UNIVERSITY, CHHUROSI                                                                                                                                            |                           |                                                                          |                    |  |             |         |
| (7)Area/Lendmailt                                                                              |                                                                                                          |                                                                                                                                                                 |                           | Town/Chay/Dissilan                                                       |                    |  |             |         |
| 30 HIGHWAY                                                                                     |                                                                                                          |                                                                                                                                                                 |                           | SHARDIETO                                                                |                    |  |             |         |
| (E) State*                                                                                     |                                                                                                          |                                                                                                                                                                 |                           | p.84+                                                                    |                    |  |             |         |
| Gujaran                                                                                        |                                                                                                          |                                                                                                                                                                 | ×                         | 860481                                                                   |                    |  |             |         |
| Downland Pessoods                                                                              |                                                                                                          |                                                                                                                                                                 |                           |                                                                          |                    |  |             |         |
| 705651                                                                                         |                                                                                                          |                                                                                                                                                                 |                           |                                                                          |                    |  |             |         |
| Remarks                                                                                        |                                                                                                          |                                                                                                                                                                 |                           |                                                                          |                    |  |             |         |
| Remarks                                                                                        |                                                                                                          |                                                                                                                                                                 |                           |                                                                          |                    |  |             |         |
| and Subscriber ogner<br>Fagnes and allow (h)<br>Section 71 of (7 Jose<br>shall be turnshable o | man,<br>bute Solutions to edign the b<br>digularies that if enjoine make<br>th Imprisonment up to 2 year | one and Conditions of Saing<br>SC Registration Form on stude<br>is a micrographyration or sug-<br>its on with five up to one with<br>man only Rule Humber Sesse | pessivi Reg<br>greates an | dentation and to be chared on<br>material face from the CCS.<br>Ith both | Snall.             |  |             |         |
|                                                                                                |                                                                                                          |                                                                                                                                                                 |                           |                                                                          |                    |  |             |         |
|                                                                                                |                                                                                                          |                                                                                                                                                                 |                           |                                                                          |                    |  |             |         |
| ± 3019 (r) base Salumana, il                                                                   |                                                                                                          |                                                                                                                                                                 |                           | Design and Developed by                                                  | Mark to the second |  |             |         |