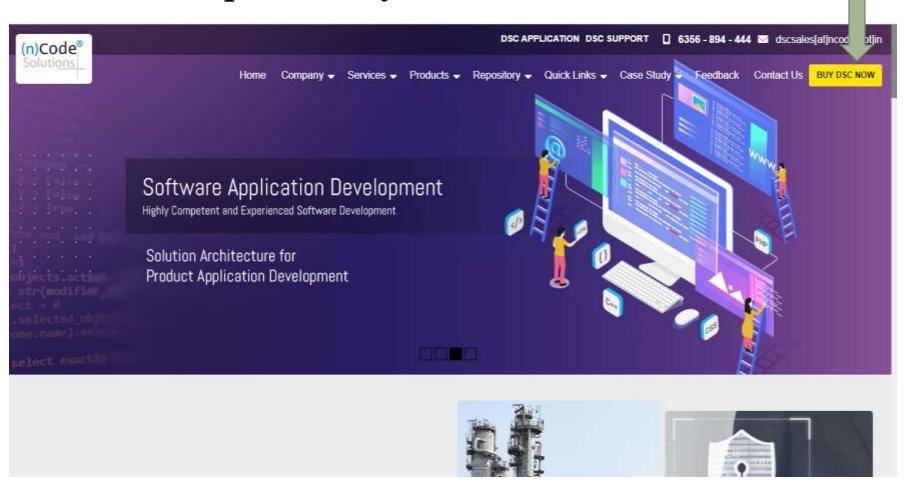

## DSC Process Flow

• Open (n)code Solution website home page.

• URL: <a href="https://www.ncodesolutions.com/dsc-pricing.php">https://www.ncodesolutions.com/dsc-pricing.php</a>

• Click on below option "Buy DSC NOW"