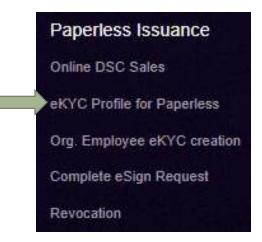

• Enter the code as OTP received on mobile, then click on confirm.

• Close window and wait for VO approval. Keep eKYC id as reference for approval request.

• Go to ncode website home page, click in "eKYC profile for paperless" option