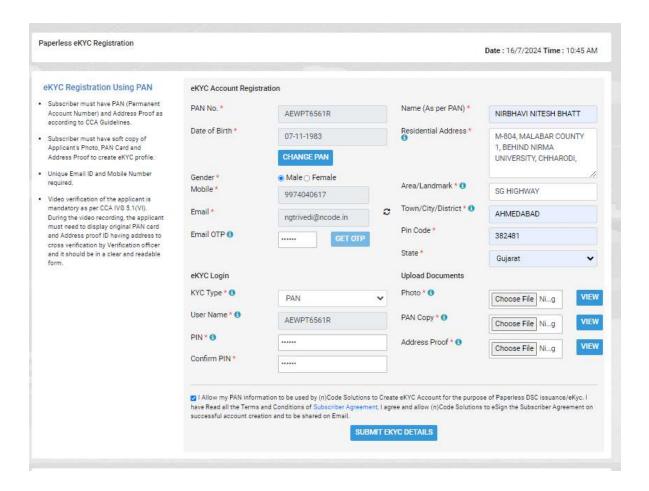

- Enter OTP received on mobile
- Enter Captcha shown on screen, then click on submit.

• New User can select "NO" on below screen if eKYC account not exists.

• Click on PAN based registration.

• Fill all the details then click on consent and "Submit EKYC details".