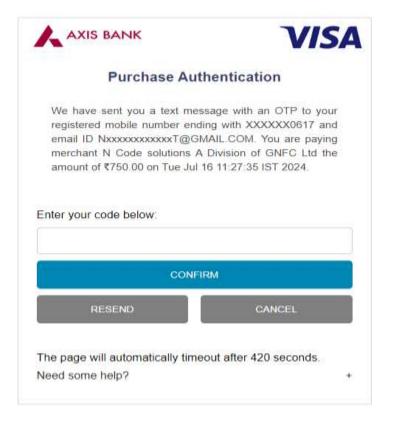

• Enter the code as OTP received on mobile, then click on confirm.

• Close window and wait for VO approval. Keep eKYC id as reference for approval request.

• Go to ncode website home page, click in "eKYC profile for paperless" option