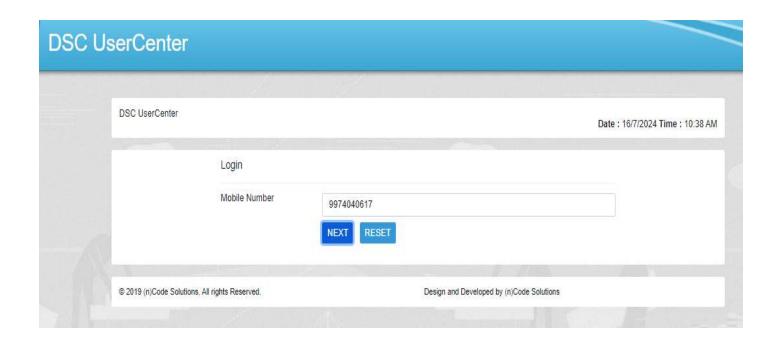

- Selection of Product, Validity and user type as below and click on next button.
- System Will take Rate of DSC accordingly
- Under "Business Process Code" Enter RA code provided by nCode

- Applicant mobile number to be entered here
- Then click on next.