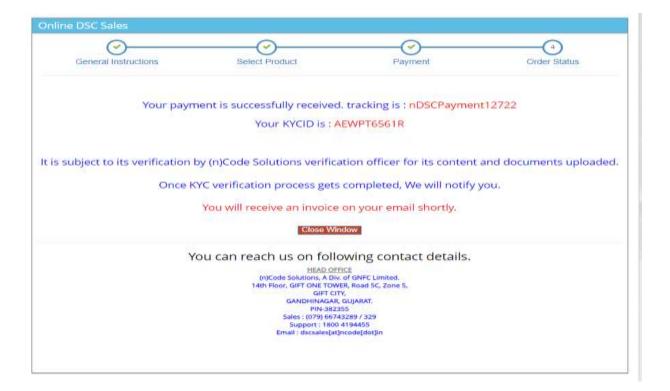

• Enter the code as OTP received on mobile, then click on confirm.

• Close window and wait for VO approval. Keep eKYC id as reference for approval request.

• Go to ncode website home page, click in "eKYC profile for paperless" option