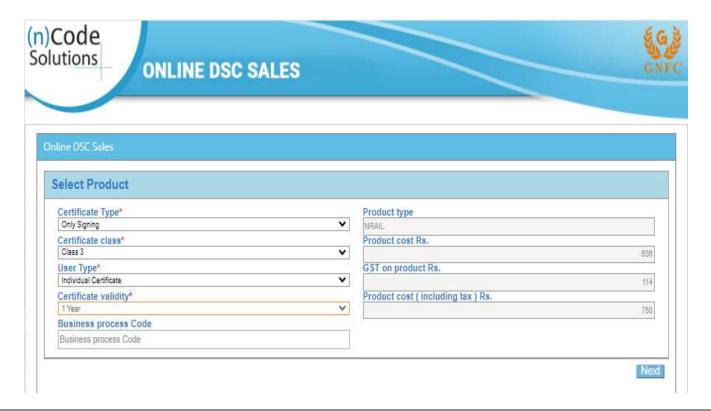

- Selection of Product, Validity and user type as below and click on next button.
- System Will take Rate of DSC accordingly
- Under "Business Process Code" Enter RA code provided by nCode

- Applicant mobile number to be entered here
- Then click on next.