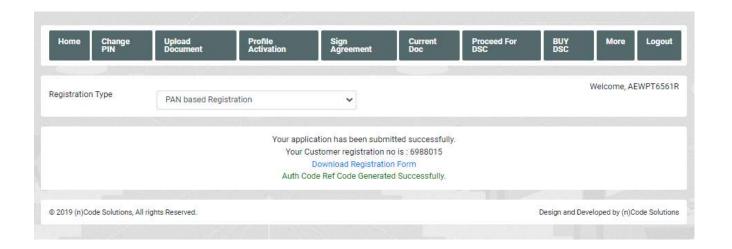

• Click on consent then click on submit, wait till eSign process gets completed.

• CID is generated here, system generated Application form and downloading credentials also generated.

• User will receive downloading credentials on SMS with Passphrase for DSC downloading.