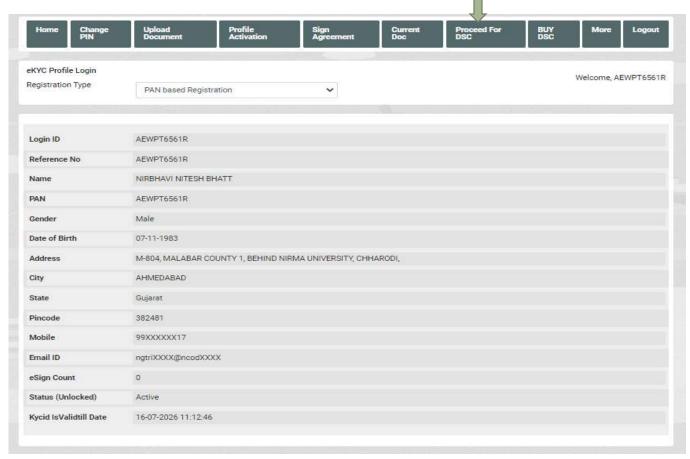

• Login into your eKYC account by entering eKYC id, Pin, OTP and Captcha to complete eSign process.

| Forgot PIN?           | Forgat PIN? |                             |                                          |                                  |                                  |                                  |
|-----------------------|-------------|-----------------------------|------------------------------------------|----------------------------------|----------------------------------|----------------------------------|
|                       |             | OTP REQUEST                 |                                          |                                  |                                  |                                  |
| 1135 0                |             |                             |                                          |                                  |                                  |                                  |
|                       |             |                             |                                          |                                  |                                  |                                  |
|                       | SUBMIT      |                             |                                          |                                  |                                  |                                  |
| New User Registration |             | - 10                        |                                          |                                  |                                  |                                  |
|                       | Forgat PIN? | Forgot PIN7  1135 ©  SUBMIT | Forgot PIN7  OTP REQUEST  1135 ©  SUBMIT | Forgot PIN7  OTP REQUEST  SUBMIT | Forgat PIN7  OTP REQUEST  SUBMIT | Forgot PIN7  OTP REQUEST  SUBMIT |

• Click on "Proceed for DSC" option to complete

eSign.