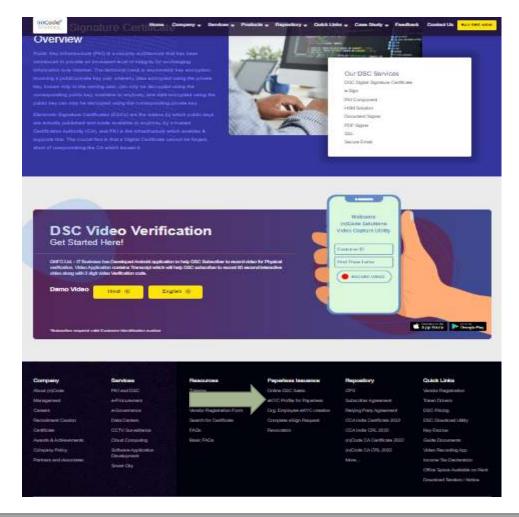

## DSC Process Flow

• Open (n)code Solution website home page.

• URL: <a href="https://www.ncodesolutions.com/dsc-pricing.php">https://www.ncodesolutions.com/dsc-pricing.php</a>

• Click on below option "Buy DSC NOW"