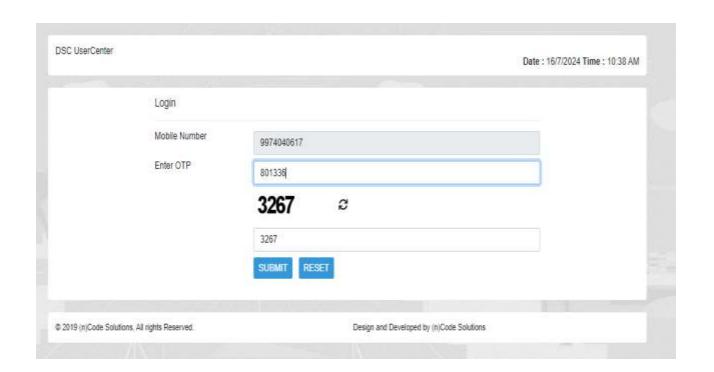

- Enter OTP received on mobile
- Enter Captcha shown on screen, then click on submit.

• New User can select "NO" on below screen if eKYC account not exists.

• Click on PAN based registration.

• Fill all the details then click on consent and "Submit EKYC details".